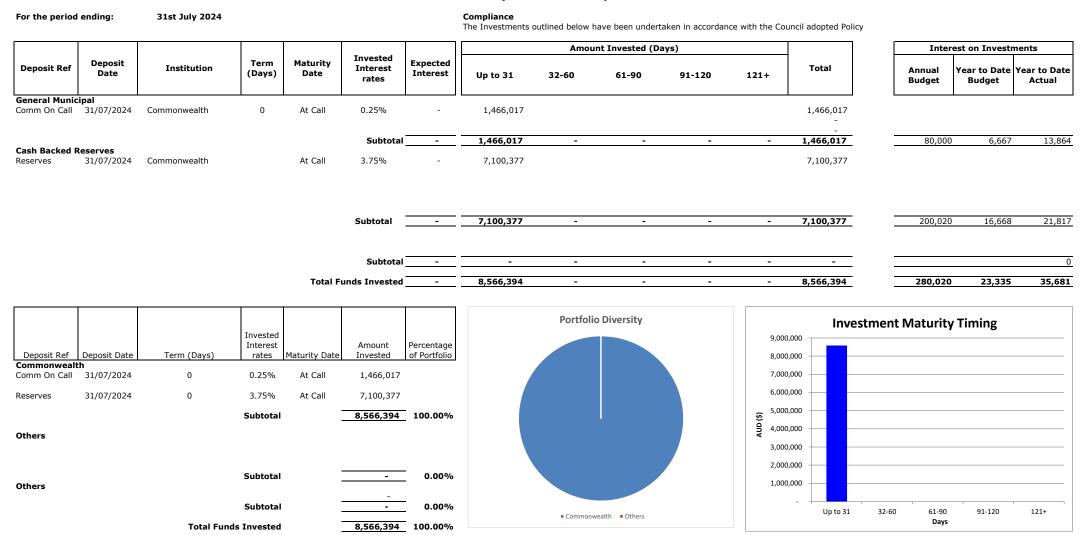

# **10.1** Statement of Financial Activity – July 2024

| Corpo                   | orate Services                                                                                                                                                                    |
|-------------------------|-----------------------------------------------------------------------------------------------------------------------------------------------------------------------------------|
| Responsible Officer:    | Leah Boehme, EMCS                                                                                                                                                                 |
| Author:                 | As above                                                                                                                                                                          |
| Legislation:            | Local Government Act 1995<br>Local Government (Financial Management) Regulations 1996                                                                                             |
| File Reference:         | Nil                                                                                                                                                                               |
| Disclosure of Interest: | Nil                                                                                                                                                                               |
| Attachments:            | Attachment 10.1A – Statement of Financial Activity<br>Attachment 10.1B – Detailed Statements<br>Attachment 10.1C – Capital Works Progress<br>Attachment 10.1D – Investment Report |

Legislative Requirement

For Council to receive the Statements of Financial Activity and Investment Report for the month of July 2024, and be advised of associated financial matters, including consideration of proposed budget amendments.

# Background

The Statement of Financial Activity, Detailed Statements, Capital Works Progress and Investment Report are attached for Council's information.

# Statement of Financial Activity

**Executive Decision** 

Regulation 34 of the *Local Government (Financial Management) Regulations 1996* requires the Shire of Merredin (the Shire) to prepare a monthly statement of financial activity for consideration by Council within 2 months after the end of the month of the report. These reports are included at Attachments 10.1A to D inclusive.