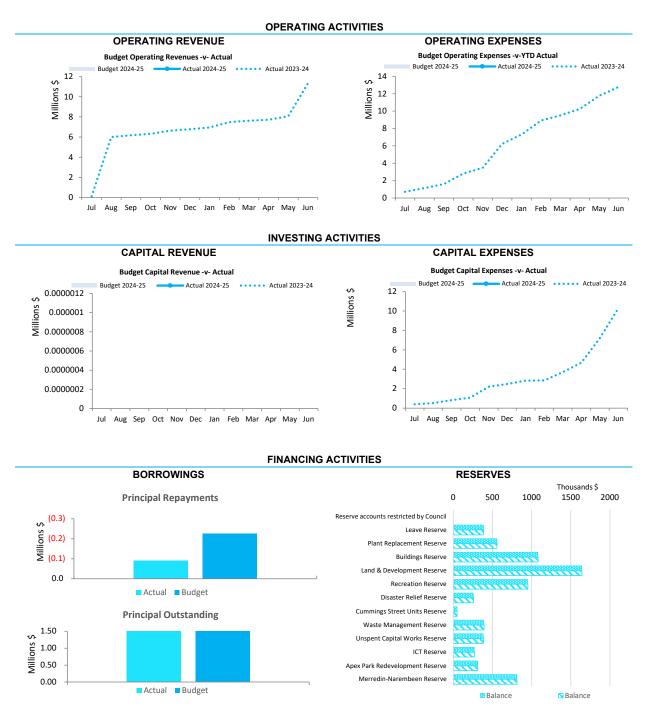

| FOR THE PERIOD ENDED 31 JULY 2024                                        |      | Adopted      | YTD         |            |           |                 |
|--------------------------------------------------------------------------|------|--------------|-------------|------------|-----------|-----------------|
|                                                                          |      | Budget       | Budget      | YTD        | Variance* | Variance*       |
|                                                                          |      | Estimates    | Estimates   | Actual     | \$        | %               |
|                                                                          | Note | (a)          | (b)         | (c)        | (c) - (b) | ((c) - (b))/(b) |
|                                                                          |      | \$           | \$          | \$         | \$        | %               |
| OPERATING ACTIVITIES                                                     |      |              |             |            |           |                 |
| Revenue from operating activities                                        |      |              |             |            |           |                 |
| General rates                                                            |      | 5,561,753    | 0           | (4)        | (4)       | 0.00%           |
| Grants, subsidies and contributions                                      |      | 592,800      | 56,073      | 32,549     | (23,524)  | (41.95%)        |
| Fees and charges                                                         |      | 1,081,700    | 90,157      | 73,214     | (16,943)  | (18.79%)        |
| Interest revenue                                                         |      | 336,000      | 26,584      | 35,916     | 9,332     | 35.10%          |
| Other revenue                                                            |      | 269,600      | 22,470      | 65,343     | 42,873    | 190.80%         |
| Profit on asset disposals                                                |      | 165,000      | 13,750      | 0          | (13,750)  | (100.00%)       |
|                                                                          |      | 8,006,853    | 209,034     | 207,018    | (2,016)   | (0.96%)         |
| Expenditure from operating activities                                    |      | (4.070.045)  | (100.010)   | (000 057)  | 4.47.000  | 00.040/         |
| Employee costs                                                           |      | (4,978,915)  | (433,949)   | (286,657)  | 147,292   |                 |
| Materials and contracts                                                  |      | (3,927,702)  | (333,559)   | (309,074)  | 24,485    | 7.34%           |
| Utility charges                                                          |      | (494,520)    | (41,205)    | 1,993<br>0 | 43,198    | 104.84%         |
| Depreciation                                                             |      | (5,278,850)  | (442,817)   | •          | 442,817   | 100.00%         |
| Finance costs Insurance                                                  |      | (156,966)    | (13,081)    | (35,442)   | (22,361)  |                 |
|                                                                          |      | (296,480)    | (24,712)    | (47,500)   | 24,712    | 100.00%         |
| Other expenditure                                                        |      | (293,250)    | (12,974)    | (17,529)   | (4,555)   | (35.11%)        |
| Loss on asset disposals                                                  |      | (8,700)      | 0           | 0          | 0         | 0.00%           |
|                                                                          |      | (15,435,383) | (1,302,297) | (646,709)  | 655,588   | 50.34%          |
| Non cash amounts excluded from operating activities                      | 2(c) | 5,122,550    | 429.067     | 0          | (429,067) | (100.00%)       |
| Amount attributable to operating activities                              | 2(0) | (2,305,980)  | (664,196)   | (439,691)  | 224,505   | 33.80%          |
| Anount attributable to operating activities                              |      | (2,303,300)  | (004,130)   | (455,051)  | 224,303   | 55.0070         |
| INVESTING ACTIVITIES                                                     |      |              |             |            |           |                 |
| Inflows from investing activities                                        |      |              |             |            |           |                 |
| Proceeds from capital grants, subsidies and contributions                |      | 8,044,700    | 447,509     | 398,528    | (48,981)  | (10.95%)        |
| Proceeds from disposal of assets                                         |      | 484,950      | 447,503     | 0          | (40,301)  | 0.00%           |
| Proceeds from financial assets at amortised cost - self supporting loans |      | 38,700       | 0           | ő          | 0         |                 |
|                                                                          |      | 8,568,350    | 447,509     | 398,528    | (48,981)  | (10.95%)        |
| Outflows from investing activities                                       |      | 0,000,000    | 447,000     | 000,020    | (40,001)  | (10.0070)       |
| Payments for property, plant and equipment                               |      | (1,671,200)  | (139,266)   | 0          | 139,266   | 100.00%         |
| Payments for construction of infrastructure                              |      | (9,495,750)  | (915,131)   | (3,624)    | 911,507   | 99.60%          |
|                                                                          |      | (11,166,950) | (1,054,397) | (3,624)    | 1,050,773 | 99.66%          |
|                                                                          |      | (,,,,        | (1,001,001) | (0,02.)    | .,        | 00.0070         |
| Amount attributable to investing activities                              |      | (2,598,600)  | (606,888)   | 394,904    | 1,001,792 | 165.07%         |
|                                                                          |      |              |             |            |           |                 |
| FINANCING ACTIVITIES                                                     |      |              |             |            |           |                 |
| Inflows from financing activities                                        |      |              |             |            |           |                 |
| Transfer from reserves                                                   |      | 550,950      | 0           | 0          | 0         | 0.00%           |
|                                                                          |      | 550,950      | 0           | 0          | 0         | 0.00%           |
| Outflows from financing activities                                       |      |              |             |            |           |                 |
| Repayment of borrowings                                                  |      | (225,000)    | (91,872)    | (91,872)   | 0         | 0.00%           |
| Transfer to reserves                                                     |      | (280,020)    | Ó           | (21,817)   | (21,817)  | 0.00%           |
|                                                                          |      | (505,020)    | (91,872)    | (113,689)  | (21,817)  | (23.75%)        |
|                                                                          |      |              |             |            |           | . ,             |
| Amount attributable to financing activities                              |      | 45,930       | (91,872)    | (113,689)  | (21,817)  | (23.75%)        |
|                                                                          |      |              |             |            |           |                 |
| MOVEMENT IN SURPLUS OR DEFICIT                                           |      |              |             |            |           |                 |
| Surplus or deficit at the start of the financial year                    | 2(a) | 4,870,115    | 4,870,115   | 3,994,761  | (875,354) | (17.97%)        |
| Amount attributable to operating activities                              |      | (2,305,980)  | (664,196)   | (439,691)  | 224,505   | 33.80%          |
| Amount attributable to investing activities                              |      | (2,598,600)  | (606,888)   | 394,904    | 1,001,792 | 165.07%         |
| Amount attributable to financing activities                              |      | 45,930       | (91,872)    | (113,689)  | (21,817)  | (23.75%)        |
| Surplus or deficit after imposition of general rates                     |      | 11,465       | 3,507,159   | 3,836,285  | 329,126   | 9.38%           |
| · · · ·                                                                  |      |              |             |            | •         |                 |

| Description                                                                                                           | Var. \$   | Var. %                   |          |
|-----------------------------------------------------------------------------------------------------------------------|-----------|--------------------------|----------|
|                                                                                                                       | \$        | %                        |          |
| Revenue from operating activities                                                                                     | (00.50.0) | (44.05%)                 | _        |
| Grants, subsidies and contributions                                                                                   | (23,524)  | (41.95%)                 | •        |
| Budget grants not received/recognised in July. Grants recognised in July were                                         |           | Timing                   |          |
| less due to timing in receipt of grants.                                                                              | (40.042)  | (40.70%)                 | _        |
| Fees and charges                                                                                                      | (16,943)  | (18.79%)                 | •        |
| Fees are under budget due to budget adoption not occuring until August 2024<br>Other revenue                          | 42,873    | Timing<br><b>190.80%</b> |          |
|                                                                                                                       | · ·       | Timing                   |          |
| Unbudgeted sale of scrap metal from Refuse Site resulted in a favourable variance<br><b>Profit on asset disposals</b> |           | 0                        | _        |
| Still awaiting sale of plant items.                                                                                   | (13,750)  | (100.00%)<br>Timing      | •        |
| Expenditure from operating activities                                                                                 |           | Titting                  |          |
| Employee costs                                                                                                        | 147,292   | 33.94%                   |          |
| Linpidyee costs                                                                                                       | 147,232   | 55.5470                  |          |
| Organisational vacancies have contributed to a reduction in employee costs.                                           |           | Timing                   |          |
| Utility charges                                                                                                       | 43,198    | 104.84%                  |          |
| Utility costs can vary per billing cycle due to usage.                                                                |           | Timing                   |          |
| Depreciation                                                                                                          | 442,817   | 100.00%                  |          |
| July depreciation still to be processed.                                                                              |           | Timing                   |          |
| Finance costs                                                                                                         | (22,361)  | (170.94%)                | <b>•</b> |
| Interest on CBD loan was paid in July                                                                                 |           | Timing                   |          |
| Insurance                                                                                                             | 24,712    | 100.00%                  | <b></b>  |
| First payment of insurance was paid in June 2024. Yet to be recognised in July 20                                     | 024.      | Timing                   |          |
| Non cash amounts excluded from operating activities                                                                   | (429,067) | (100.00%)                | <b>•</b> |
| No asset disposal undertaken yet.                                                                                     |           | Timing                   |          |
| Inflows from investing activities                                                                                     |           |                          |          |
| Proceeds from capital grants, subsidies and contributions                                                             | (48,981)  | (10.95%)                 | •        |
| Grants not yet received or receipted.                                                                                 |           | Timing                   |          |
| Outflows from investing activities                                                                                    |           |                          |          |
| Payments for property, plant and equipment                                                                            | 139,266   | 100.00%                  |          |
| Still to make payment for plant.                                                                                      |           | Timing                   |          |
| Payments for construction of infrastructure                                                                           | 911,507   | 99.60%                   |          |
| Awaiting contractor invoices to make payment.                                                                         |           | Timing                   |          |
| Surplus or deficit at the start of the financial year                                                                 | (875,354) | (17.97%)                 | •        |
|                                                                                                                       |           |                          |          |