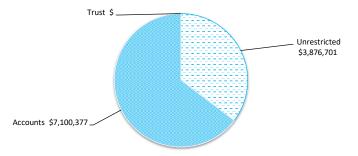

# SHIRE OF MERREDIN STATEMENT OF FINANCIAL POSITION FOR THE PERIOD ENDED 31 JULY 2024

|                               | Actual<br>30 June 2024 | Actual as at<br>31 July 2024 |
|-------------------------------|------------------------|------------------------------|
|                               | \$                     | \$                           |
| CURRENT ASSETS                |                        |                              |
| Cash and cash equivalents     | 14,087,178             | 10,977,078                   |
| Trade and other receivables   | 1,148,753              | 1,384,683                    |
| Other financial assets        | 38,676                 | 38,676                       |
| Inventories                   | 19,816                 | 27,212                       |
| Other assets                  | 40,831                 | 5,625                        |
| TOTAL CURRENT ASSETS          | 15,335,254             | 12,433,274                   |
| NON-CURRENT ASSETS            |                        |                              |
| Trade and other receivables   | 121,222                | 121,222                      |
| Other financial assets        | 296,735                | 296,735                      |
| Inventories                   | 184,000                | 184,000                      |
| Property, plant and equipment | 29,983,286             | 29,983,286                   |
| Infrastructure                | 212,521,895            | 212,525,520                  |
| TOTAL NON-CURRENT ASSETS      | 243,107,138            | 243,110,763                  |
| TOTAL ASSETS                  | 258,442,392            | 255,544,037                  |
| CURRENT LIABILITIES           |                        |                              |
| Trade and other payables      | 3,552,768              | 787,448                      |
| Other liabilities             | 484,796                | 484,796                      |
| Borrowings                    | 224,230                | 132,358                      |
| Employee related provisions   | 571,585                | 571,585                      |
| TOTAL CURRENT LIABILITIES     | 4,833,379              | 1,976,187                    |
| NON-CURRENT LIABILITIES       |                        |                              |
| Borrowings                    | 1,645,758              | 1,645,758                    |
| Employee related provisions   | 52,979                 | 52,979                       |
| TOTAL NON-CURRENT LIABILITIES | 1,698,737              | 1,698,737                    |
| TOTAL LIABILITIES             | 6,532,116              | 3,674,924                    |
| NET ASSETS                    | 251,910,276            | 251,869,113                  |
| EQUITY                        |                        |                              |
| Retained surplus              | 59,776,399             | 59,713,418                   |
| Reserve accounts              | 7,078,559              | 7,100,377                    |
| Revaluation surplus           | 185,055,318            | 185,055,318                  |
| TOTAL EQUITY                  | 251,910,276            | 251,869,113                  |