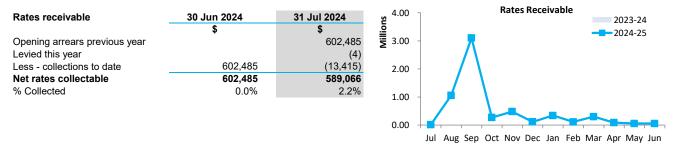

## **2 NET CURRENT ASSETS INFORMATION**

| 2 NET CORRENT ASSETS INFORMATION                                                                                                               |      |                        |                           |              |
|------------------------------------------------------------------------------------------------------------------------------------------------|------|------------------------|---------------------------|--------------|
|                                                                                                                                                |      | Adopted                |                           |              |
|                                                                                                                                                |      | Budget                 | Actual                    | Actual       |
| (a) Net current assets used in the Statement of Financial Activity                                                                             |      | Opening                | as at                     | as at        |
| · · · · · · · · · · · · · · · · · · ·                                                                                                          | Note | 1 July 2024            | 30 June 2024              | 31 July 2024 |
| Current assets                                                                                                                                 |      | \$                     | \$                        | \$           |
| Cash and cash equivalents                                                                                                                      |      | 14,087,175             | 14,087,178                | 10,977,078   |
| Trade and other receivables                                                                                                                    |      | 1,142,769              | 1,148,753                 | 1,384,683    |
| Other financial assets                                                                                                                         |      |                        | 38,676                    | 38,676       |
| Inventories                                                                                                                                    |      | (12,591)               | 19,816                    | 27,212       |
| Other assets                                                                                                                                   |      | 328,085                | 40,831                    | 5,625        |
|                                                                                                                                                | -    | 15,545,438             | 15,335,254                | 12,433,274   |
| Less: current liabilities                                                                                                                      |      |                        |                           |              |
| Trade and other payables                                                                                                                       |      | (2,522,248)            | (3,552,768)               | (787,448)    |
| Other liabilities                                                                                                                              |      | (484,439)              | (484,796)                 | (484,796)    |
| Lease liabilities - Contract Liabilities                                                                                                       |      | (18,492)               | 0                         | 0            |
| Borrowings                                                                                                                                     | _    | (225,000)              | (224,230)                 | (132,358)    |
|                                                                                                                                                | _    | (3,821,764)            | (4,833,379)               | (1,976,187)  |
| Net current assets                                                                                                                             |      | 11,723,674             | 10,501,875                | 10,457,087   |
| Less: Total adjustments to net current assets                                                                                                  | 2(b) | (6,853,559)            | (6,507,114)               | (6,620,802)  |
| Closing funding surplus / (deficit)                                                                                                            |      | 4,870,115              | 3,994,761                 | 3,836,285    |
| (b) Current assets and liabilities excluded from budgeted deficiency                                                                           |      |                        |                           |              |
| Adjustments to net current assets                                                                                                              |      |                        |                           |              |
| Less: Reserve accounts                                                                                                                         |      | (7,078,559)            | (7,078,559)               | (7,100,376)  |
| Less: Financial assets at amortised cost - self supporting loans<br>Add: Current liabilities not expected to be cleared at the end of the year |      |                        | (38,676)                  | (38,676)     |
| - Current portion of borrowings                                                                                                                |      | 225,000                | 224,230                   | 132,358      |
| - Current portion of employee benefit provisions held in reserve                                                                               |      | ,                      | 385,891                   | 385,892      |
| Total adjustments to net current assets                                                                                                        | 2(a) | (6,853,559)            | (6,507,114)               | (6,620,802)  |
|                                                                                                                                                |      | Adopted                | YTD                       |              |
|                                                                                                                                                |      | Budget                 | Budget                    | YTD          |
|                                                                                                                                                |      | Estimates              | Estimates                 | Actual       |
|                                                                                                                                                | _    | 30 June 2025           | 31 July 2024              | 31 July 2024 |
|                                                                                                                                                |      | \$                     | \$                        | \$           |
| (c) Non-cash amounts excluded from operating activities                                                                                        |      |                        |                           |              |
| Adjustments to operating activities                                                                                                            |      |                        |                           |              |
| Less: Profit on asset disposals                                                                                                                |      | (165,000)              | (13,750)                  | 0            |
| Add: Loss on asset disposals                                                                                                                   |      | 0 700                  | ∧                         | 0            |
| •                                                                                                                                              |      | 8,700                  | 0                         | 0            |
| Add: Depreciation<br>Total non-cash amounts excluded from operating activities                                                                 | _    | 5,278,850<br>5,122,550 | 442,817<br><b>429,067</b> | 0<br>0<br>0  |

| Description                                                                                                           | Var. \$   | Var. %                   |          |
|-----------------------------------------------------------------------------------------------------------------------|-----------|--------------------------|----------|
|                                                                                                                       | \$        | %                        |          |
| Revenue from operating activities                                                                                     | (00.50.0) | (44.05%)                 | _        |
| Grants, subsidies and contributions                                                                                   | (23,524)  | (41.95%)                 | •        |
| Budget grants not received/recognised in July. Grants recognised in July were                                         |           | Timing                   |          |
| less due to timing in receipt of grants.                                                                              | (40.042)  | (40.70%)                 | _        |
| Fees and charges                                                                                                      | (16,943)  | (18.79%)                 | •        |
| Fees are under budget due to budget adoption not occuring until August 2024<br>Other revenue                          | 42,873    | Timing<br><b>190.80%</b> |          |
|                                                                                                                       | · ·       | Timing                   |          |
| Unbudgeted sale of scrap metal from Refuse Site resulted in a favourable variance<br><b>Profit on asset disposals</b> |           | 0                        | _        |
| Still awaiting sale of plant items.                                                                                   | (13,750)  | (100.00%)<br>Timing      | •        |
| Expenditure from operating activities                                                                                 |           | Titting                  |          |
| Employee costs                                                                                                        | 147,292   | 33.94%                   |          |
| Linpidyee costs                                                                                                       | 147,232   | 55.5470                  |          |
| Organisational vacancies have contributed to a reduction in employee costs.                                           |           | Timing                   |          |
| Utility charges                                                                                                       | 43,198    | 104.84%                  |          |
| Utility costs can vary per billing cycle due to usage.                                                                |           | Timing                   |          |
| Depreciation                                                                                                          | 442,817   | 100.00%                  |          |
| July depreciation still to be processed.                                                                              |           | Timing                   |          |
| Finance costs                                                                                                         | (22,361)  | (170.94%)                | <b>•</b> |
| Interest on CBD loan was paid in July                                                                                 |           | Timing                   |          |
| Insurance                                                                                                             | 24,712    | 100.00%                  | <b></b>  |
| First payment of insurance was paid in June 2024. Yet to be recognised in July 20                                     | 024.      | Timing                   |          |
| Non cash amounts excluded from operating activities                                                                   | (429,067) | (100.00%)                | <b>•</b> |
| No asset disposal undertaken yet.                                                                                     |           | Timing                   |          |
| Inflows from investing activities                                                                                     |           |                          |          |
| Proceeds from capital grants, subsidies and contributions                                                             | (48,981)  | (10.95%)                 | •        |
| Grants not yet received or receipted.                                                                                 |           | Timing                   |          |
| Outflows from investing activities                                                                                    |           |                          |          |
| Payments for property, plant and equipment                                                                            | 139,266   | 100.00%                  |          |
| Still to make payment for plant.                                                                                      |           | Timing                   |          |
| Payments for construction of infrastructure                                                                           | 911,507   | 99.60%                   |          |
| Awaiting contractor invoices to make payment.                                                                         |           | Timing                   |          |
| Surplus or deficit at the start of the financial year                                                                 | (875,354) | (17.97%)                 | •        |
|                                                                                                                       |           |                          |          |