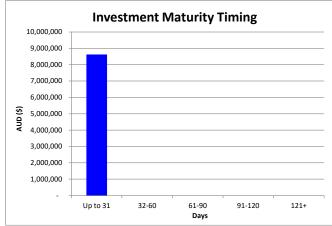

## Compliance

The Investments outlined below have been undertaken in accordance with the Council adopted Policy

|                           |                              | Term<br>(Days)               | Maturity<br>Date               | Invested<br>Interest<br>rates          | Expected<br>Interest                                                                                                                                               | Amount Invested (Days)                                                                                                                                                                                                                                                                                                                                                                                                                                                                                                                                                                                                                                                                                                                                                                                                                                                                                                                                                                                                                                                                                                                                                                                                                                                                                                                                                                                                                                                                                                                                                                                                                                                                                                                                                                                                                                                                                                                                                                                                                                                                                                         |             |                                                                                                                        |                                                                                                                                |                                                                                                                                                                                                                                                                                                                                                                                                                                                                                                                                                                                                                                                                                                                                                                                                                                                                                                                                                                                                                                                                                                                                                                                                                                                                                                                                                                                                                                                                                                                                                                                                                                                                                                                                                                                                                                                                                                                                                                                                                                                                                                                              |                                                                                                                                                                                                                                                                                                                                                                                                                                                                                                                                                                                                                                                                                                                                                                                                                                                                                                                                                                                                                                                                                                                                                                                                                                                                                                                                                                                                                                                                                                                                                                                                                                                                                                                                                                                                                                                                                                                                                                                                                                                                                                                              | Interest on Investments                                                                                                                                |                                                                                                                                                              |                                                                                                                                                                        |                                                                                                                                                                                                                                             |
|---------------------------|------------------------------|------------------------------|--------------------------------|----------------------------------------|--------------------------------------------------------------------------------------------------------------------------------------------------------------------|--------------------------------------------------------------------------------------------------------------------------------------------------------------------------------------------------------------------------------------------------------------------------------------------------------------------------------------------------------------------------------------------------------------------------------------------------------------------------------------------------------------------------------------------------------------------------------------------------------------------------------------------------------------------------------------------------------------------------------------------------------------------------------------------------------------------------------------------------------------------------------------------------------------------------------------------------------------------------------------------------------------------------------------------------------------------------------------------------------------------------------------------------------------------------------------------------------------------------------------------------------------------------------------------------------------------------------------------------------------------------------------------------------------------------------------------------------------------------------------------------------------------------------------------------------------------------------------------------------------------------------------------------------------------------------------------------------------------------------------------------------------------------------------------------------------------------------------------------------------------------------------------------------------------------------------------------------------------------------------------------------------------------------------------------------------------------------------------------------------------------------|-------------|------------------------------------------------------------------------------------------------------------------------|--------------------------------------------------------------------------------------------------------------------------------|------------------------------------------------------------------------------------------------------------------------------------------------------------------------------------------------------------------------------------------------------------------------------------------------------------------------------------------------------------------------------------------------------------------------------------------------------------------------------------------------------------------------------------------------------------------------------------------------------------------------------------------------------------------------------------------------------------------------------------------------------------------------------------------------------------------------------------------------------------------------------------------------------------------------------------------------------------------------------------------------------------------------------------------------------------------------------------------------------------------------------------------------------------------------------------------------------------------------------------------------------------------------------------------------------------------------------------------------------------------------------------------------------------------------------------------------------------------------------------------------------------------------------------------------------------------------------------------------------------------------------------------------------------------------------------------------------------------------------------------------------------------------------------------------------------------------------------------------------------------------------------------------------------------------------------------------------------------------------------------------------------------------------------------------------------------------------------------------------------------------------|------------------------------------------------------------------------------------------------------------------------------------------------------------------------------------------------------------------------------------------------------------------------------------------------------------------------------------------------------------------------------------------------------------------------------------------------------------------------------------------------------------------------------------------------------------------------------------------------------------------------------------------------------------------------------------------------------------------------------------------------------------------------------------------------------------------------------------------------------------------------------------------------------------------------------------------------------------------------------------------------------------------------------------------------------------------------------------------------------------------------------------------------------------------------------------------------------------------------------------------------------------------------------------------------------------------------------------------------------------------------------------------------------------------------------------------------------------------------------------------------------------------------------------------------------------------------------------------------------------------------------------------------------------------------------------------------------------------------------------------------------------------------------------------------------------------------------------------------------------------------------------------------------------------------------------------------------------------------------------------------------------------------------------------------------------------------------------------------------------------------------|--------------------------------------------------------------------------------------------------------------------------------------------------------|--------------------------------------------------------------------------------------------------------------------------------------------------------------|------------------------------------------------------------------------------------------------------------------------------------------------------------------------|---------------------------------------------------------------------------------------------------------------------------------------------------------------------------------------------------------------------------------------------|
| Deposit<br>Date           |                              |                              |                                |                                        |                                                                                                                                                                    | Up to 31                                                                                                                                                                                                                                                                                                                                                                                                                                                                                                                                                                                                                                                                                                                                                                                                                                                                                                                                                                                                                                                                                                                                                                                                                                                                                                                                                                                                                                                                                                                                                                                                                                                                                                                                                                                                                                                                                                                                                                                                                                                                                                                       | 32-60       | 61-90                                                                                                                  | 91-120                                                                                                                         | 121+                                                                                                                                                                                                                                                                                                                                                                                                                                                                                                                                                                                                                                                                                                                                                                                                                                                                                                                                                                                                                                                                                                                                                                                                                                                                                                                                                                                                                                                                                                                                                                                                                                                                                                                                                                                                                                                                                                                                                                                                                                                                                                                         | Total                                                                                                                                                                                                                                                                                                                                                                                                                                                                                                                                                                                                                                                                                                                                                                                                                                                                                                                                                                                                                                                                                                                                                                                                                                                                                                                                                                                                                                                                                                                                                                                                                                                                                                                                                                                                                                                                                                                                                                                                                                                                                                                        |                                                                                                                                                        |                                                                                                                                                              | Year to Date<br>Budget                                                                                                                                                 | Year to Date<br>Actual                                                                                                                                                                                                                      |
| <b>ipal</b><br>30/09/2024 | Commonwealth                 | 0                            | At Call                        | 0.25%                                  | -                                                                                                                                                                  | 1,466,640                                                                                                                                                                                                                                                                                                                                                                                                                                                                                                                                                                                                                                                                                                                                                                                                                                                                                                                                                                                                                                                                                                                                                                                                                                                                                                                                                                                                                                                                                                                                                                                                                                                                                                                                                                                                                                                                                                                                                                                                                                                                                                                      |             |                                                                                                                        |                                                                                                                                |                                                                                                                                                                                                                                                                                                                                                                                                                                                                                                                                                                                                                                                                                                                                                                                                                                                                                                                                                                                                                                                                                                                                                                                                                                                                                                                                                                                                                                                                                                                                                                                                                                                                                                                                                                                                                                                                                                                                                                                                                                                                                                                              | 1,466,640                                                                                                                                                                                                                                                                                                                                                                                                                                                                                                                                                                                                                                                                                                                                                                                                                                                                                                                                                                                                                                                                                                                                                                                                                                                                                                                                                                                                                                                                                                                                                                                                                                                                                                                                                                                                                                                                                                                                                                                                                                                                                                                    |                                                                                                                                                        |                                                                                                                                                              |                                                                                                                                                                        |                                                                                                                                                                                                                                             |
|                           |                              |                              |                                | Subtotal                               |                                                                                                                                                                    | 1,466,640                                                                                                                                                                                                                                                                                                                                                                                                                                                                                                                                                                                                                                                                                                                                                                                                                                                                                                                                                                                                                                                                                                                                                                                                                                                                                                                                                                                                                                                                                                                                                                                                                                                                                                                                                                                                                                                                                                                                                                                                                                                                                                                      | -           | -                                                                                                                      | -                                                                                                                              | -                                                                                                                                                                                                                                                                                                                                                                                                                                                                                                                                                                                                                                                                                                                                                                                                                                                                                                                                                                                                                                                                                                                                                                                                                                                                                                                                                                                                                                                                                                                                                                                                                                                                                                                                                                                                                                                                                                                                                                                                                                                                                                                            | 1,466,640                                                                                                                                                                                                                                                                                                                                                                                                                                                                                                                                                                                                                                                                                                                                                                                                                                                                                                                                                                                                                                                                                                                                                                                                                                                                                                                                                                                                                                                                                                                                                                                                                                                                                                                                                                                                                                                                                                                                                                                                                                                                                                                    |                                                                                                                                                        | 80,000                                                                                                                                                       | 20,001                                                                                                                                                                 | 33,996                                                                                                                                                                                                                                      |
| 30/09/2024                | Commonwealth                 |                              | At Call                        | 3.75%                                  | -                                                                                                                                                                  | 7,145,677                                                                                                                                                                                                                                                                                                                                                                                                                                                                                                                                                                                                                                                                                                                                                                                                                                                                                                                                                                                                                                                                                                                                                                                                                                                                                                                                                                                                                                                                                                                                                                                                                                                                                                                                                                                                                                                                                                                                                                                                                                                                                                                      |             |                                                                                                                        |                                                                                                                                |                                                                                                                                                                                                                                                                                                                                                                                                                                                                                                                                                                                                                                                                                                                                                                                                                                                                                                                                                                                                                                                                                                                                                                                                                                                                                                                                                                                                                                                                                                                                                                                                                                                                                                                                                                                                                                                                                                                                                                                                                                                                                                                              | 7,145,677                                                                                                                                                                                                                                                                                                                                                                                                                                                                                                                                                                                                                                                                                                                                                                                                                                                                                                                                                                                                                                                                                                                                                                                                                                                                                                                                                                                                                                                                                                                                                                                                                                                                                                                                                                                                                                                                                                                                                                                                                                                                                                                    |                                                                                                                                                        |                                                                                                                                                              |                                                                                                                                                                        |                                                                                                                                                                                                                                             |
|                           |                              |                              |                                | Subtotal                               |                                                                                                                                                                    | 7 1/15 677                                                                                                                                                                                                                                                                                                                                                                                                                                                                                                                                                                                                                                                                                                                                                                                                                                                                                                                                                                                                                                                                                                                                                                                                                                                                                                                                                                                                                                                                                                                                                                                                                                                                                                                                                                                                                                                                                                                                                                                                                                                                                                                     |             |                                                                                                                        |                                                                                                                                |                                                                                                                                                                                                                                                                                                                                                                                                                                                                                                                                                                                                                                                                                                                                                                                                                                                                                                                                                                                                                                                                                                                                                                                                                                                                                                                                                                                                                                                                                                                                                                                                                                                                                                                                                                                                                                                                                                                                                                                                                                                                                                                              | 7 145 677                                                                                                                                                                                                                                                                                                                                                                                                                                                                                                                                                                                                                                                                                                                                                                                                                                                                                                                                                                                                                                                                                                                                                                                                                                                                                                                                                                                                                                                                                                                                                                                                                                                                                                                                                                                                                                                                                                                                                                                                                                                                                                                    |                                                                                                                                                        | 200,000                                                                                                                                                      | E0 001                                                                                                                                                                 | 67,118                                                                                                                                                                                                                                      |
|                           | Date ipal 30/09/2024 eserves | ipal 30/09/2024 Commonwealth | ipal 30/09/2024 Commonwealth 0 | ipal 30/09/2024 Commonwealth 0 At Call | Deposit Date Institution (Days) Maturity Date Interest rates  ipal 30/09/2024 Commonwealth 0 At Call 0.25%  Subtotal eserves 30/09/2024 Commonwealth At Call 3.75% | Deposit Date Institution (Days) Date Interest rates Interest Interest Interest along Interest al | Institution | Deposit Date   Institution   Term (Days)   Date   Invested Interest rates   Expected Interest rates   Up to 31   32-60 | Deposit Date   Institution   Term (Days)   Date   Invested Interest rates   Expected Interest rates   Up to 31   32-60   61-90 | Deposit Date   Institution   Term (Days)   Date   Invested Interest rates   Expected Interest rates   Up to 31   32-60   61-90   91-120     Institution   Term (Days)   Date   Invested Interest rates   Up to 31   32-60   61-90   91-120     Institution   Term (Days)   Date   Invested Interest rates   Up to 31   32-60   61-90   91-120     Institution   Term (Days)   Date   Invested Interest rates   Up to 31   32-60   61-90   91-120     Institution   Term (Days)   Date   Invested Interest rates   Up to 31   32-60   61-90   91-120     Institution   Term (Days)   Date   Invested Interest rates   Up to 31   32-60   61-90   91-120     Institution   Term (Days)   Date   Days   Date   Days   Date   Days   Date   Days   Da | Deposit Date   Institution   Term (Days)   Date   Invested Interest rates   Expected Interest rates   Up to 31   32-60   61-90   91-120   121+     Institution   Term (Days)   Date   Invested Interest rates   Up to 31   32-60   61-90   91-120   121+     Institution   Term (Days)   Date   Invested Interest rates   Up to 31   32-60   61-90   91-120   121+     Institution   Term (Days)   Date   Invested Interest rates   Up to 31   32-60   61-90   91-120   121+     Institution   Term (Days)   Date   Invested Interest rates   Up to 31   32-60   61-90   91-120   121+     Institution   Term (Days)   Date   Invested Interest rates   Up to 31   32-60   61-90   91-120   121+     Institution   Term (Days)   Date   Invested Interest rates   Up to 31   32-60   61-90   91-120   121+     Institution   Date   Days   Days   Date   Days   D | Deposit Date   Institution   Term (Days)   Date   Inversed Interest rates   Expected Interest rates   Up to 31   32-60   61-90   91-120   121+   Total | Deposit Date   Institution   Term (Days)   Date   Invested Interest rates   Expected Interest rates   Up to 31   32-60   61-90   91-120   121+   Total   But | Deposit Date   Institution   Term (Days)   Date   Invested Interest rates   Expected Interest rates   Up to 31   32-60   61-90   91-120   121+   Total   Annual Budget | Deposit Date   Institution   Term (Days)   Date   Invested Interest rates   Up to 31   32-60   61-90   91-120   121+   Total   Annual Budget   Vear to Date Budget   Subtotal   -   1,466,640   -   -   -   -   1,466,640   80,000   20,001 |

|  | Subtotal             | <u> </u>    | -            | -       | - | - | <u> </u>  |                |        | 0       |
|--|----------------------|-------------|--------------|---------|---|---|-----------|----------------|--------|---------|
|  | Total Funds Invested | - 8,612,317 | -            | -       | - | - | 8,612,317 | 280,000        | 70,002 | 101,114 |
|  |                      |             | Portfolio Di | versity |   |   | Investm   | ent Maturity T | iming  |         |