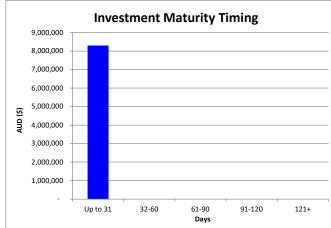

## Compliance

The Investments outlined below have been undertaken in accordance with the Council adopted Policy

| Deposit Ref   | Deposit<br>Date | Institution  | Term<br>(Days) | Maturity<br>Date | Invested<br>Interest<br>rates | Expected<br>Interest | Amount Invested (Days)                  |          |       |          |      | Interest on Investments |                  |                        |                        |
|---------------|-----------------|--------------|----------------|------------------|-------------------------------|----------------------|-----------------------------------------|----------|-------|----------|------|-------------------------|------------------|------------------------|------------------------|
|               |                 |              |                |                  |                               |                      | Up to 31                                | 32-60    | 61-90 | 91-120   | 121+ | Total                   | Annual<br>Budget | Year to Date<br>Budget | Year to Date<br>Actual |
| General Munic | ipal            |              |                |                  |                               |                      |                                         |          |       |          |      |                         |                  | ļ.                     |                        |
| Comm On Call  | 31/01/2025      | Commonwealth | 0              | At Call          | 0.25%                         | -                    | 1,467,866                               |          |       |          |      | 1,467,866               |                  |                        |                        |
|               |                 |              |                |                  |                               |                      |                                         |          |       |          |      | -                       |                  |                        |                        |
|               |                 |              |                |                  | Subtotal                      |                      | 1,467,866                               | _        | _     | -        | _    | 1,467,866               | 90,0             | 00 52,500              | 87,094                 |
| Cash Backed R | Reserves        |              |                |                  |                               |                      | , , , , , , , , , , , , , , , , , , , , |          |       |          |      |                         |                  | ,                      |                        |
| Reserves      | 31/01/2025      | Commonwealth |                | At Call          | 3.75%                         | -                    | 6,815,982                               |          |       |          |      | 6,815,982               |                  |                        |                        |
|               |                 |              |                |                  | Subtotal                      |                      | 6,815,982                               | -        |       | -        |      | 6,815,982               | 240,0            | 00 140,000             | 153,932                |
|               |                 |              |                |                  | Cubtotal                      |                      |                                         |          |       |          |      |                         |                  |                        |                        |
|               |                 |              |                |                  | Subtotal                      |                      |                                         | <u> </u> |       | <u> </u> | -    |                         |                  |                        |                        |
|               |                 |              |                | Total F          | unds Invested                 | -                    | 8,283,848                               | -        | -     | -        | -    | 8,283,848               | 330,00           | 00 192,500             | 241,026                |