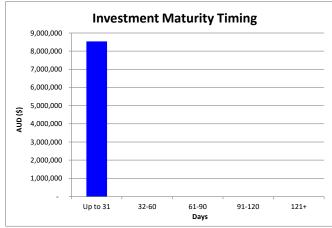

## Compliance

8,521,491

The Investments outlined below have been undertaken in accordance with the Council adopted Policy

| Deposit Ref                   | Deposit<br>Date   | Institution  | Term<br>(Days) | Maturity<br>Date | Invested<br>Interest<br>rates | Expected<br>Interest | Amount Invested (Days) |              |       |        |      |           | Inter        | nterest on Investments |                        |                        |
|-------------------------------|-------------------|--------------|----------------|------------------|-------------------------------|----------------------|------------------------|--------------|-------|--------|------|-----------|--------------|------------------------|------------------------|------------------------|
|                               |                   |              |                |                  |                               |                      | Up to 31               | 32-60        | 61-90 | 91-120 | 121+ | Total     |              | Annual<br>Budget       | Year to Date<br>Budget | Year to Date<br>Actual |
| General Munic<br>Comm On Call | <b>31/05/2024</b> | Commonwealth | 0              | At Call          | 0.25%                         | -                    | 1,465,405              |              |       |        |      | 1,465,405 | _            |                        |                        |                        |
|                               | _                 |              |                |                  | Subtotal                      |                      | 1,465,405              | -            | -     | -      | -    | 1,465,405 | -            | 130,000                | 119,163                | 157,857                |
| Cash Backed R<br>Reserves     | 31/05/2024        | Commonwealth |                | At Call          | 3.75%                         | -                    | 7,056,086              |              |       |        |      | 7,056,086 |              |                        |                        |                        |
|                               |                   |              |                |                  | Subtotal                      |                      | 7,056,086              | <del>-</del> |       | -      |      | 7,056,086 | <del>-</del> | 221,528                | 203,071                | 220,813                |
|                               |                   |              |                |                  | Subtotal                      |                      |                        |              |       |        |      |           | _            |                        |                        | 0                      |