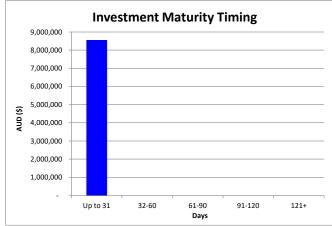

## Compliance

8,544,275

The Investments outlined below have been undertaken in accordance with the Council adopted Policy

| Deposit Ref                   | Deposit<br>Date    | Institution  | Term<br>(Days) | Maturity<br>Date | Invested<br>Interest<br>rates | Expected<br>Interest | Amount Invested (Days) |       |       |        |      | Interest on Investments |                  |             |                        |
|-------------------------------|--------------------|--------------|----------------|------------------|-------------------------------|----------------------|------------------------|-------|-------|--------|------|-------------------------|------------------|-------------|------------------------|
|                               |                    |              |                |                  |                               |                      | Up to 31               | 32-60 | 61-90 | 91-120 | 121+ | Total                   | Annual<br>Budget |             | Year to Date<br>Actual |
| General Munic<br>Comm On Call | ipal<br>30/06/2024 | Commonwealth | 0              | At Call          | 0.25%                         | -                    | 1,465,716              |       |       |        |      | 1,465,716<br>-          |                  |             |                        |
|                               |                    |              |                |                  | Subtotal                      |                      | 1,465,716              | -     | -     | -      | -    | 1,465,716               | 130,0            | 00 130,000  | 174,018                |
| Cash Backed R<br>Reserves     | 30/06/2024         | Commonwealth |                | At Call          | 3.75%                         | -                    | 7,078,559              |       |       |        |      | 7,078,559               |                  |             |                        |
|                               |                    |              |                |                  | Subtotal                      |                      | 7,078,559              |       |       |        |      | 7,078,559               | 221,5            | 228 221,528 | 3 243,287              |
|                               |                    |              |                |                  | Sastotai                      |                      | ,,,,,,,,,,,            |       |       |        |      | ,,0.0,333               |                  | 221,320     | 2+3,201                |
|                               |                    |              |                |                  | Subtotal                      | -                    | -                      | -     | -     | -      | -    | -                       |                  |             | 0                      |